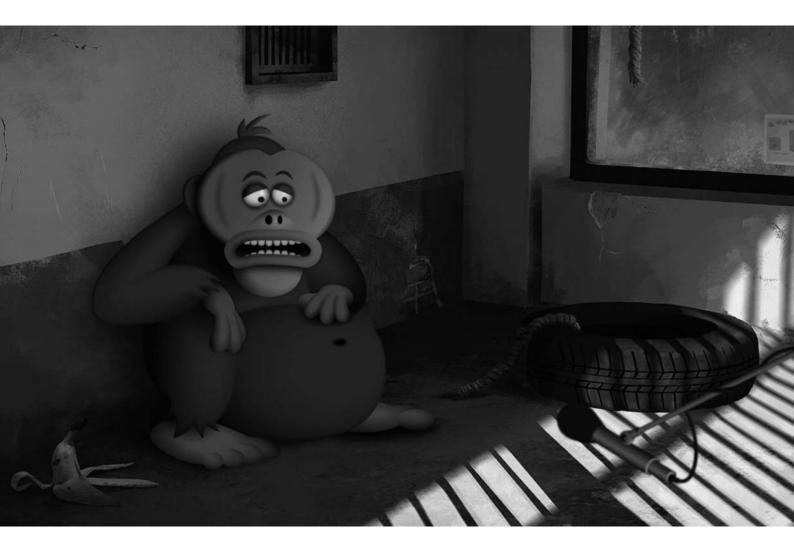

#### How have you felt in lockdown? Bored? Lonely? Sad?

Think about how an animal might feel living in a zoo. Watch our film **Creature Discomforts** for some more ideas. Remember our lockdowns, whilst they have been hard, have not lasted long. Animals in zoos stay in lockdown forever.

#### **Your Task:**

Think about how **you** have felt during lockdown. Now imagine you're an animal living in a zoo. Write a diary entry about **their** life in lockdown in the thought bubble overleaf.